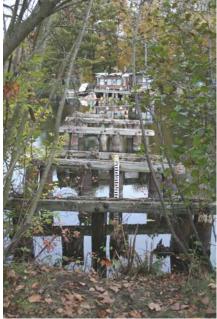

# Gauge Information

Below is a brief description of the gauge installations that were used in this study. Following the descriptions are pictures of the gauged locations.

- 1. Route 9P Bridge pier an existing gauge on the upstream end of one of the concrete bridge piers. This gauge provided the extra benefit of being able to access the gauge reading remotely via a telecommunication signal.
- 2. Stafford's Bridge pier a staff gauge was installed on the downstream side of a concrete bridge pier with the gauge facing north.
- 3. Railroad pile a staff gauge was affixed to a timber piling that supported a former railroad bridge. The gauge was installed to be readable from the north side of the creek. Access to this gauge was cumbersome since there were no public roads that provided access to the gauge site access was down the abandoned railroad property.
- 4. Bryant's Bridge a staff gauge was affixed to the downstream side of the bridge suspended from the bridge itself. This gauge is readable from the south east side of the bridge.
- 5. Winnie's Reef an existing gauge on the upstream side of the concrete pier at the southern end of the stop log structure. This gauge is visible from the adjoining lawn area to the south.
- 6. Backyard Bench Mark a bench mark was established in the backyard of a private residence that has frontage on the south shore of Fish Creek approximately 1,700 feet downstream from Winnie's Reef. This installation did not include a staff gauge because there was no structure available to install the gauge on. Measurements at this location required the use of a survey level and consequently there were only a small set of readings which were taken at this location.

### **GAUGE PHOTOS**

Fish Creek

Winnie's Reef.

Winnie's Reef - Stop Log Structure.