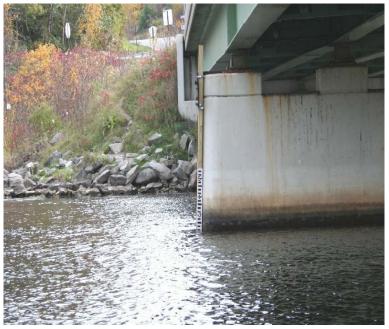

# Gauge Information

Below is a brief description of the gauge installations that were used in this study. Following the descriptions are pictures of the gauged locations.

- 1. Route 9P Bridge pier an existing gauge on the upstream end of one of the concrete bridge piers. This gauge provided the extra benefit of being able to access the gauge reading remotely via a telecommunication signal.
- 2. Stafford's Bridge pier a staff gauge was installed on the downstream side of a concrete bridge pier with the gauge facing north.
- 3. Railroad pile a staff gauge was affixed to a timber piling that supported a former railroad bridge. The gauge was installed to be readable from the north side of the creek. Access to this gauge was cumbersome since there were no public roads that provided access to the gauge site access was down the abandoned railroad property.
- 4. Bryant's Bridge a staff gauge was affixed to the downstream side of the bridge suspended from the bridge itself. This gauge is readable from the south east side of the bridge.
- 5. Winnie's Reef an existing gauge on the upstream side of the concrete pier at the southern end of the stop log structure. This gauge is visible from the adjoining lawn area to the south.
- 6. Backyard Bench Mark a bench mark was established in the backyard of a private residence that has frontage on the south shore of Fish Creek approximately 1,700 feet downstream from Winnie's Reef. This installation did not include a staff gauge because there was no structure available to install the gauge on. Measurements at this location required the use of a survey level and consequently there were only a small set of readings which were taken at this location.

#### GAUGE PHOTOS Fish Creek

Route 9P Bridge

Stafford's Bridge