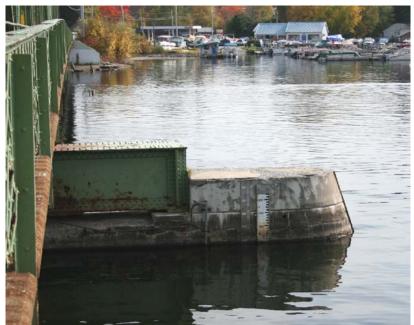

# Gauge Information

Below is a brief description of the gauge installations that were used in this study. Following the descriptions are pictures of the gauged locations.

- 1. Route 9P Bridge pier an existing gauge on the upstream end of one of the concrete bridge piers. This gauge provided the extra benefit of being able to access the gauge reading remotely via a telecommunication signal.
- 2. Stafford's Bridge pier a staff gauge was installed on the downstream side of a concrete bridge pier with the gauge facing north.
- 3. Railroad pile a staff gauge was affixed to a timber piling that supported a former railroad bridge. The gauge was installed to be readable from the north side of the creek. Access to this gauge was cumbersome since there were no public roads that provided access to the gauge site access was down the abandoned railroad property.
- 4. Bryant's Bridge a staff gauge was affixed to the downstream side of the bridge suspended from the bridge itself. This gauge is readable from the south east side of the bridge.
- 5. Winnie's Reef an existing gauge on the upstream side of the concrete pier at the southern end of the stop log structure. This gauge is visible from the adjoining lawn area to the south.
- 6. Backyard Bench Mark a bench mark was established in the backyard of a private residence that has frontage on the south shore of Fish Creek approximately 1,700 feet downstream from Winnie's Reef. This installation did not include a staff gauge because there was no structure available to install the gauge on. Measurements at this location required the use of a survey level and consequently there were only a small set of readings which were taken at this location.

#### GAUGE PHOTOS Fish Creek

Route 9P Bridge

Stafford's Bridge