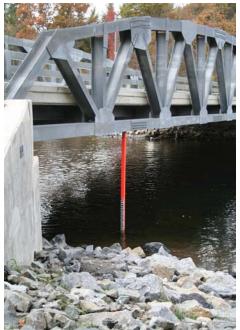

# Gauge Information

Below is a brief description of the gauge installations that were used in this study. Following the descriptions are pictures of the gauged locations.

- 1. Route 9P Bridge pier an existing gauge on the upstream end of one of the concrete bridge piers. This gauge provided the extra benefit of being able to access the gauge reading remotely via a telecommunication signal.
- 2. Stafford's Bridge pier a staff gauge was installed on the downstream side of a concrete bridge pier with the gauge facing north.
- 3. Railroad pile a staff gauge was affixed to a timber piling that supported a former railroad bridge. The gauge was installed to be readable from the north side of the creek. Access to this gauge was cumbersome since there were no public roads that provided access to the gauge site access was down the abandoned railroad property.
- 4. Bryant's Bridge a staff gauge was affixed to the downstream side of the bridge suspended from the bridge itself. This gauge is readable from the south east side of the bridge.
- 5. Winnie's Reef an existing gauge on the upstream side of the concrete pier at the southern end of the stop log structure. This gauge is visible from the adjoining lawn area to the south.
- 6. Backyard Bench Mark a bench mark was established in the backyard of a private residence that has frontage on the south shore of Fish Creek approximately 1,700 feet downstream from Winnie's Reef. This installation did not include a staff gauge because there was no structure available to install the gauge on. Measurements at this location required the use of a survey level and consequently there were only a small set of readings which were taken at this location.

#### GAUGE PHOTOS Fish Creek

Railroad

Bryant's Bridge