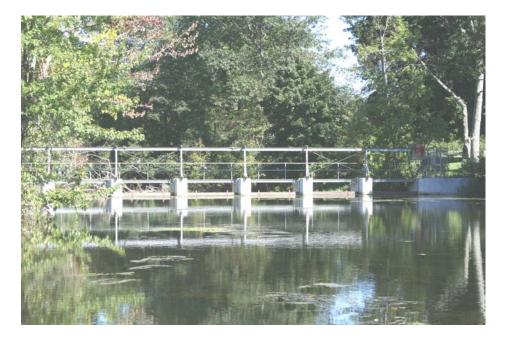

# Gauge Information

Below is a brief description of the gauge installations that were used in this study. Following the descriptions are pictures of the gauged locations.

- 1. Route 9P Bridge pier an existing gauge on the upstream end of one of the concrete bridge piers. This gauge provided the extra benefit of being able to access the gauge reading remotely via a telecommunication signal.
- 2. Stafford's Bridge pier a staff gauge was installed on the downstream side of a concrete bridge pier with the gauge facing north.
- 3. Railroad pile a staff gauge was affixed to a timber piling that supported a former railroad bridge. The gauge was installed to be readable from the north side of the creek. Access to this gauge was cumbersome since there were no public roads that provided access to the gauge site access was down the abandoned railroad property.
- 4. Bryant's Bridge a staff gauge was affixed to the downstream side of the bridge suspended from the bridge itself. This gauge is readable from the south east side of the bridge.
- 5. Winnie's Reef an existing gauge on the upstream side of the concrete pier at the southern end of the stop log structure. This gauge is visible from the adjoining lawn area to the south.
- 6. Backyard Bench Mark a bench mark was established in the backyard of a private residence that has frontage on the south shore of Fish Creek approximately 1,700 feet downstream from Winnie's Reef. This installation did not include a staff gauge because there was no structure available to install the gauge on. Measurements at this location required the use of a survey level and consequently there were only a small set of readings which were taken at this location.

### **GAUGE PHOTOS**

Fish Creek

Winnie's Reef.

Winnie's Reef - Stop Log Structure.