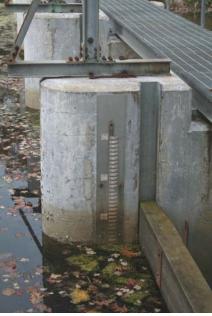

# Gauge Information

Below is a brief description of the gauge installations that were used in this study. Following the descriptions are pictures of the gauged locations.

- 1. Route 9P Bridge pier an existing gauge on the upstream end of one of the concrete bridge piers. This gauge provided the extra benefit of being able to access the gauge reading remotely via a telecommunication signal.
- 2. Stafford's Bridge pier a staff gauge was installed on the downstream side of a concrete bridge pier with the gauge facing north.
- 3. Railroad pile a staff gauge was affixed to a timber piling that supported a former railroad bridge. The gauge was installed to be readable from the north side of the creek. Access to this gauge was cumbersome since there were no public roads that provided access to the gauge site access was down the abandoned railroad property.
- 4. Bryant's Bridge a staff gauge was affixed to the downstream side of the bridge suspended from the bridge itself. This gauge is readable from the south east side of the bridge.
- 5. Winnie's Reef an existing gauge on the upstream side of the concrete pier at the southern end of the stop log structure. This gauge is visible from the adjoining lawn area to the south.
- 6. Backyard Bench Mark a bench mark was established in the backyard of a private residence that has frontage on the south shore of Fish Creek approximately 1,700 feet downstream from Winnie's Reef. This installation did not include a staff gauge because there was no structure available to install the gauge on. Measurements at this location required the use of a survey level and consequently there were only a small set of readings which were taken at this location.

### **GAUGE PHOTOS**

Fish Creek

Winnie's Reef.

Winnie's Reef - Stop Log Structure.