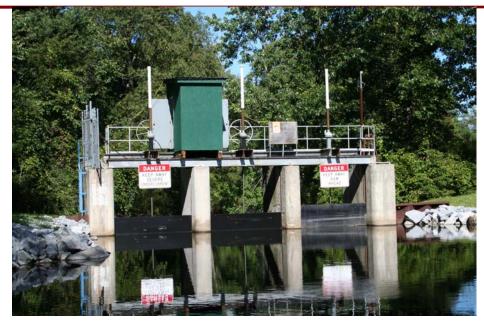

# Gauge Information

Below is a brief description of the gauge installations that were used in this study. Following the descriptions are pictures of the gauged locations.

- 1. Route 9P Bridge pier an existing gauge on the upstream end of one of the concrete bridge piers. This gauge provided the extra benefit of being able to access the gauge reading remotely via a telecommunication signal.
- 2. Stafford's Bridge pier a staff gauge was installed on the downstream side of a concrete bridge pier with the gauge facing north.
- 3. Railroad pile a staff gauge was affixed to a timber piling that supported a former railroad bridge. The gauge was installed to be readable from the north side of the creek. Access to this gauge was cumbersome since there were no public roads that provided access to the gauge site access was down the abandoned railroad property.
- 4. Bryant's Bridge a staff gauge was affixed to the downstream side of the bridge suspended from the bridge itself. This gauge is readable from the south east side of the bridge.
- 5. Winnie's Reef an existing gauge on the upstream side of the concrete pier at the southern end of the stop log structure. This gauge is visible from the adjoining lawn area to the south.
- 6. Backyard Bench Mark a bench mark was established in the backyard of a private residence that has frontage on the south shore of Fish Creek approximately 1,700 feet downstream from Winnie's Reef. This installation did not include a staff gauge because there was no structure available to install the gauge on. Measurements at this location required the use of a survey level and consequently there were only a small set of readings which were taken at this location.

### **GAUGE PHOTOS**

Fish Creek

Winnie's Reef - Sluice Gate Structure.